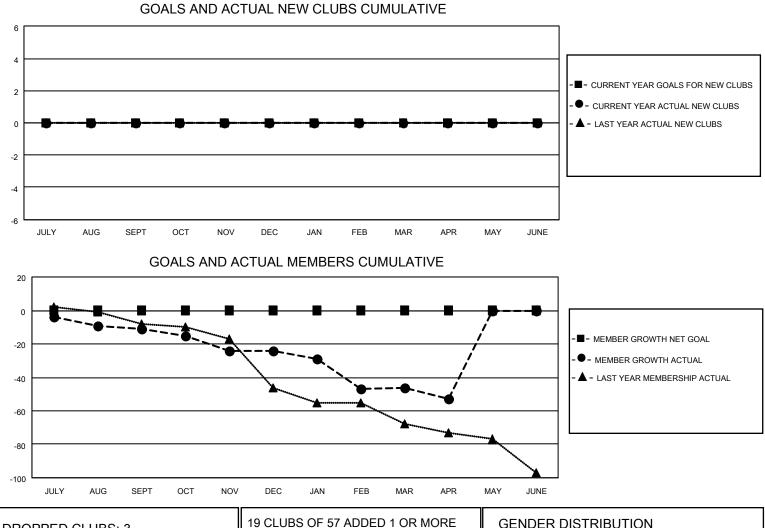

## LOCATION NORTH CAROLINA

District 31 N

Results as of: 4/30/2021

| Clubs                 |               |           |               | Members               |                         |                         |                                                    |  |
|-----------------------|---------------|-----------|---------------|-----------------------|-------------------------|-------------------------|----------------------------------------------------|--|
| RESULTS FOR 2020-2021 |               |           |               | RESULTS FOR 2020-2021 |                         |                         |                                                    |  |
| QUARTER               | NEW CLUB GOAL | NEW CLUBS | DROPPED CLUBS | QUARTER               | MBER GROWTH NET<br>GOAL | MEMBER GROWTH<br>ACTUAL | DROPPED<br>MEMBERS ACTUAL<br>(including transfers) |  |
| JULY/AUG/SEPT         | 0             | 0         | 1             | JULY/AUG/SEPT         | 0                       | 20                      | 26                                                 |  |
| OCT/NOV/DEC           | 0             | 0         | 0             | OCT/NOV/DEC           | 0                       | 12                      | 23                                                 |  |
| JAN/FEB/MAR           | 0             | 0         | 2             | JAN/FEB/MAR           | 0                       | 29                      | 38                                                 |  |
| APR/MAY/JUNE          | 0             | 0         | 0             | APR/MAY/JUNE          | 0                       | 3                       | 8                                                  |  |

| DROPPED CLUBS: 3                             |                      | 19 CLUBS OF 57 ADDED 1 OR MORE<br>NEW MEMBERS | 1 OR MORE <u>GENDER DISTRIBUTION</u><br>MALE 696 (68.57%        |              |            |
|----------------------------------------------|----------------------|-----------------------------------------------|-----------------------------------------------------------------|--------------|------------|
| DROPPED MEMBERS                              |                      |                                               | FEMALE                                                          | 319 (31.43%) |            |
| DECEASED<br>CLUB CANCELLED<br>OTHER<br>TOTAL | 17<br>19<br>59<br>95 | CLICK HERE FOR CUMULATIVE<br>MEMBERSHIP DATA  | TOTAL FAMILY UNIT MEMBERS<br>FAMILY MEMBERS PAYING HALF<br>DUES |              | 210<br>108 |